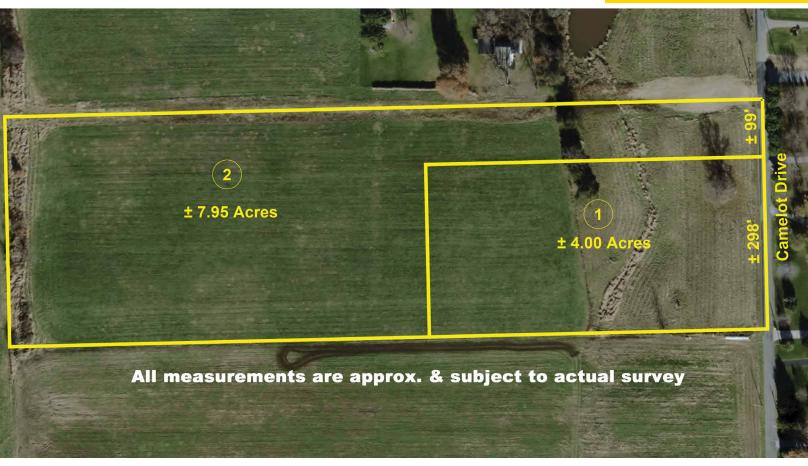

## TWO ADJOINING LAND PARCELS

2681 CAMELOT DR., COLUMBIANA, OH 44408

www.kikoauctions.com 800.533.5456

Information is believed to be accurate but not guaranteed. KIKO Auctioneers

## LIVE AUCTION WITH ONLINE BIDDING

Parcel #1: 4 acres, 288 X 584, beautiful land

Parcel #2: 7.95 acres, flag shape with 100' frontage.

Mostly tillable with some pasture, rolling and scenic, great area. Walk them over. Maps on website or at site. Gas and oil rights do not transfer.